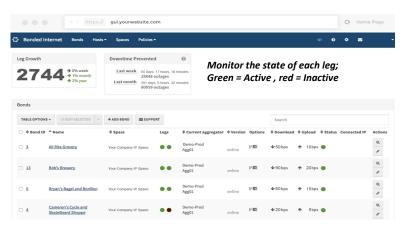

# SDWAN INTERNET: SEE THE BIG PICTURE

SDWAN Internet gives you the ability to monitor and manage the networks that customers use to connect to your managed services. Proactively monitor network statistics and respond in real-time to keep your customers happy. Identify and resolve network issues that impact end-user experience and satisfaction. Reduce trouble-tickets and time to resolution.

#### **VISIBILITY**

Secure portal for viewing and managing your entire Wide Area Network (WAN).